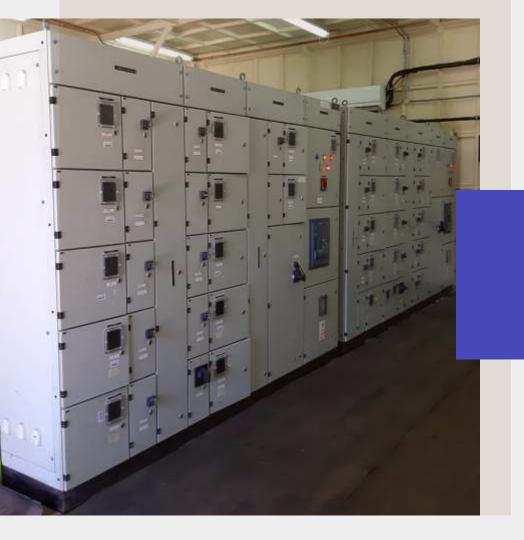

en structures become aged, find certain degradation or deterioration as resultant of distress in the form of cracking, splitting, corrosion, etc.

Detection of most of the damage happens during the renovation phase or when the leakages and spalling of concrete becomes unbearable. However, most of these issues can be resolved by perfect analysis followed by repair and rehabilitation.

During repair and rehabilitation, special attention needs to be paid to areas of foundation, basement, bathrooms, balconies, and roof, all of which are highly prone to water damage and also to distress symptoms

The deterioration of Reinforced Concrete structures is recognized as a major problem worldwide. Apart from requiring regular maintenance, many structures require specialized Repair and Rehabilitation



**MEP Solutions** 

Mechanical, Electrical and Plumbing (MEP) systems is the core of any building which plays a predominant role in Water and Energy efficient system that affect the life styles, safety and security of the end users.

Assaud National provides full spectrum services in the area of Mechanical, Electrical and Plumbing system.

Our commitment to innovation, sustainability, addressing modern materials & Technology and energy efficient approach are our core principles that help us to provide best possible MEP solutions to our client's needs.

With our technical expertise and multi-disciplinary approach to building services, we can bridge the gap between the requirements of the clients and constraints in realization.

Our Interdisciplinary Engineers provide best possible coordin